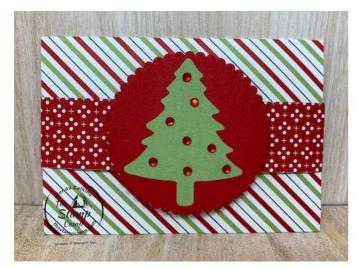

## Three Quick and Easy Gift Card Holders from (1) 12 X 12 Designer Series Paper

- 1. Take a piece of 12 X 12 Designer Series Paper and trim off 3 strips that are 1" X 12". Cut each of these down to 1" X 9" for your Belly Band.
- 2. Cut the remaining Designer Series Paper in 3 strips that are 4" X 9".
- 3. With the 9" side across the top of your trimmer/scorer; score at 2", 3 1/4", 4 1/2" and 7 1/4".
- 4. Fold on the score lines.
- 5. Gather the folds at the 2" score line and 4 1/2" score line so the 3 1/4" score line is up. Take the Classic Label Punch and punch 1/2 a punch across the top leaving approximately 1/8" on each end uncut. Slip in a gift card to make sure you have it opened far enough.
- 6. Once you have your opening big enough seal the bottom with liquid glue.
- 7. Cut a piece of Whisper White card stock 1 3/4" X 3 3/4" and attach to the inside as shown.
- 8. Using the Detailed Trio Punch, corner round the top corners.
- 9. Wrap one of the 1" X 9" strips around horizontally and adhere the ends closed.
- 10. Using the Tree Punch; punch a piece of coordinating card stock.
- 11. Attach your tree to a Scallop Real Red Circle piece created using the Layering Circles Dies.
- 12. Attach your Tree to the Belly Band using a dimensional.
- 13. Attach Real Red Rhinestones to your tree.