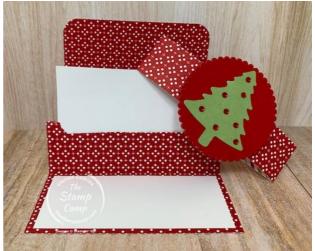

## Three Quick and Easy Gift Card Holders from (1) 12 X 12 Designer Series Paper

- 1. Take a piece of 12 X 12 Designer Series Paper and trim off 3 strips that are 1" X 12". Cut each of these down to 1" X 9" for your Belly Band.
- 2. Cut the remaining Designer Series Paper in 3 strips that are 4" X 9".
- 3. With the 9" side across the top of your trimmer/scorer; score at 2", 3 1/4", 4 1/2" and 7 1/4".
- 4. Fold on the score lines.
- 5. Gather the folds at the 2" score line and 4 1/2" score line so the 3 1/4" score line is up. Take the Classic Label Punch and punch 1/2 a punch across the top leaving approximately 1/8" on each end uncut. Slip in a gift card to make sure you have it opened far enough.
- 6. Once you have your opening big enough seal the bottom with liquid glue.
- 7. Cut a piece of Whisper White card stock 1 3/4" X 3 3/4" and attach to the inside as shown.
- 8. Using the Detailed Trio Punch, corner round the top corners.
- 9. Wrap one of the 1" X 9" strips around horizontally and adhere the ends closed.
- 10. Using the Tree Punch; punch a piece of coordinating card stock.
- 11. Attach your tree to a Scallop Real Red Circle piece created using the Layering Circles Dies.
- 12. Attach your Tree to the Belly Band using a dimensional.
- 13. Attach Real Red Rhinestones to your tree.