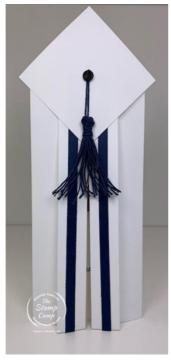

## Graduation Cap & Gown

### Card & Gift Card Holder

616-340-2406 glenda@thestampcamp.com https://www.stampinup.com?demoid=2210187

Glenda Calkins

#### **Dimensions:**

#### Base:

Basic White 6 1/2" X 7 /12" score on 7 1/2" side at 3/4", 2 1/4", 5 1/4", and at 6 3/4"

Basic White Cap: 2 1/2" X 2 1/2"

Night of Navy Gown Strips: 1/4" X 6 1/2"