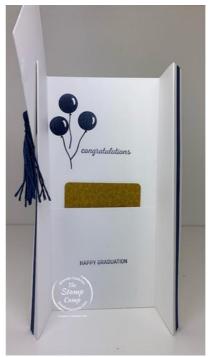

#### Inside:

Basic White Gift Card Holder Pocket: 2 7/8" X 3"

This is not a PDF file with step by step instructions only a supply list with cutting dimensions to go along with the video. You will find my video on my YouTube Channel "The Stamp Camp". If you need any of the supplies please visit my Stampin' Up! Store.