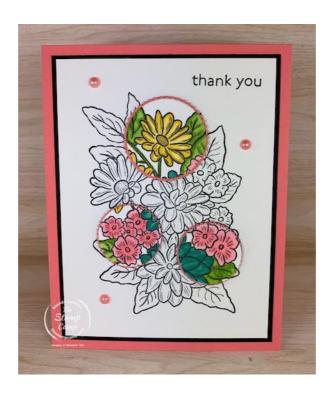

### Spotlighting Technique

Ornate Style

616-340-2406 glenda@thestampcamp.com

Glenda Calkins

https://www.stampinup.com?demoid=2210187

#### Base:

- Flirty Flamingo 4 1/4" X 11" score at 5 1/2"
- Basic Black 3 7/8" X 5 1/8"
- Basic Whtie 3 3/4" X 5"

#### Inside:

Basic Whtie: 4" X 5 1/4"

This is not a PDF file with step by step instructions only a supply list with cutting dimensions to go along with the video. You will find my video on my <u>YouTube Channel "The Stamp Camp"</u>. If you need any of the supplies please visit my <u>Stampin' Up! Store</u>.