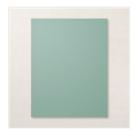

#### Base:

Evening Evergreen 4 1/4" X 5 1/2" Soft Succulent 4" X 5 1/4"

#### Card:

Evening Evergreen 3" X 8 1/2" scored at 4 1/4" Very Vanilla 2 3/4" X 4" Very Vanilla scrap approximately 3 1/2" X 5"

This is not a PDF file with step by step instructions only a supply list with cutting dimensions to go along with the video. You will find my video on my <u>YouTube Channel</u> "The Stamp Camp". If you need any of the supplies please visit my <u>Stampin' Up! Store</u>.