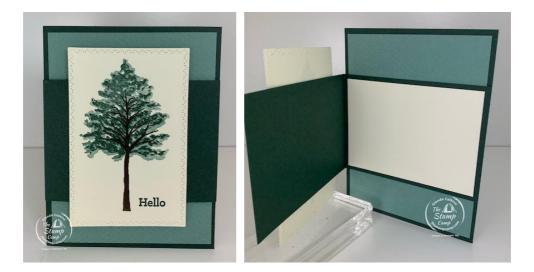

### Beauty of Friendship Front Flap Fun Fold Card

### Front Flap Fun Fold Card

#### Base:

Evening Evergreen 4 1/4" X 5 1/2" Soft Succulent 4" X 5 1/4"

#### Card:

Evening Evergreen 3" X 8 1/2" scored at 4 1/4" Very Vanilla 2 3/4" X 4" Very Vanilla scrap approximately 3 1/2" X 5"

This is not a PDF file with step by step instructions only a supply list with cutting dimensions to go along with the video. You will find my video on my <u>YouTube Channel</u> "The Stamp Camp". If you need any of the supplies please visit my <u>Stampin' Up! Store</u>.