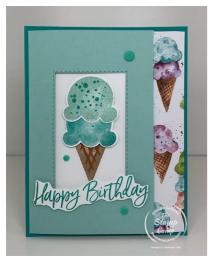

# Fun Fold Birthday Card

### 3 Panel Card

616-340-2406 glenda@thestampcamp.com

Glenda Calkins

https://www.stampinup.com?demoid=2210187

#### **Dimensions:**

#### Base:

Bermuda Bay 4 1/4" X 5 1/2"

#### Inside:

Basic White 5 1/4" X 8" score at 4"

Ice Cream Corner Designer Series Paper 1" X 5 1/4"

#### **Front Panel:**

Pool Party 4" X 5" score at 3/4" 2" X 3 1/4" Stitched Rectangle Die

This is not a PDF file with step by step instructions only a supply list with cutting dimensions to go along with the video. You will find my video on my YouTube Channel "The Stamp Camp". If you need any of the supplies please visit my Stampin' Up! Store.