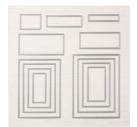

#### **Dimensions:**

#### Base:

Bermuda Bay 4 1/4" X 5 1/2"

#### Inside:

Basic White 5 1/4" X 8" score at 4"

Ice Cream Corner Designer Series Paper 1" X 5 1/4"

#### **Front Panel:**

Pool Party 4" X 5" score at 3/4" 2" X 3 1/4" Stitched Rectangle Die

This is not a PDF file with step by step instructions only a supply list with cutting dimensions to go along with the video. You will find my video on my YouTube Channel "The Stamp Camp". If you need any of the supplies please visit my Stampin' Up! Store.