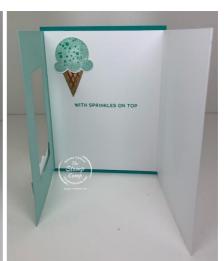

# Fun Fold Birthday Card

### 3 Panel Card

616-340-2406 glenda@thestampcamp.com

Glenda Calkins

https://www.stampinup.com?demoid=2210187

#### **Dimensions:**

#### Base:

Bermuda Bay 4 1/4" X 5 1/2"

#### Inside:

Basic White 5 1/4" X 8" score at 4"

Ice Cream Corner Designer Series Paper 1" X 5 1/4"

#### **Front Panel:**

Pool Party 4" X 5" score at 3/4" 2" X 3 1/4" Stitched Rectangle Die

This is not a PDF file with step by step instructions only a supply list with cutting dimensions to go along with the video. You will find my video on my YouTube Channel "The Stamp Camp". If you need any of the supplies please visit my Stampin' Up! Store.