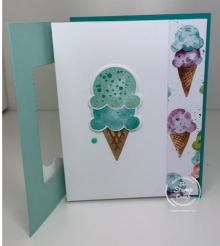

# Fun Fold Birthday Card

### 3 Panel Card

616-340-2406 glenda@thestampcamp.com

Glenda Calkins

https://www.stampinup.com?demoid=2210187

#### **Dimensions:**

#### Base:

Bermuda Bay 4 1/4" X 5 1/2"

#### Inside:

Basic White 5 1/4" X 8" score at 4"

Ice Cream Corner Designer Series Paper 1" X 5 1/4"

#### **Front Panel:**

Pool Party 4" X 5" score at 3/4" 2" X 3 1/4" Stitched Rectangle Die

This is not a PDF file with step by step instructions only a supply list with cutting dimensions to go along with the video. You will find my video on my YouTube Channel "The Stamp Camp". If you need any of the supplies please visit my Stampin' Up! Store.