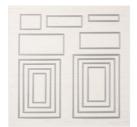

#### **Dimensions:**

#### Base:

Bermuda Bay 4 1/4" X 5 1/2"

#### Inside:

Basic White 5 1/4" X 8" score at 4"

Ice Cream Corner Designer Series Paper 1" X 5 1/4"

#### **Front Panel:**

Pool Party 4" X 5 1/4" score at 3/4" 2" X 3 1/4" Stitched Rectangle Die

This is not a PDF file with step by step instructions only a supply list with cutting dimensions to go along with the video. You will find my video on my YouTube Channel "The Stamp Camp". If you need any of the supplies please visit my Stampin' Up! Store.