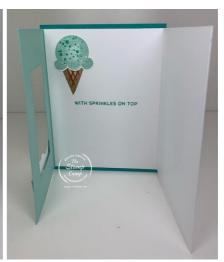

# Fun Fold Birthday Card

3 Panel Card

616-340-2406 glenda@thestampcamp.com

Glenda Calkins

https://www.stampinup.com?demoid=2210187

#### Inside:

Basic White 5 1/4" X 8" score at 4"

Ice Cream Corner Designer Series Paper 1" X 5 1/4"