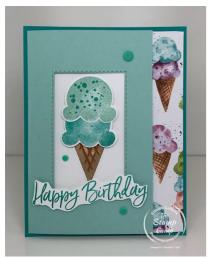

# Fun Fold Birthday Card

3 Panel Card

616-340-2406 glenda@thestampcamp.com

Glenda Calkins

https://www.stampinup.com?demoid=2210187

#### Base:

Bermuda Bay 4 1/4" X 5 1/2"

#### Inside:

Basic White 5 1/4" X 8" score at 4"

Ice Cream Corner Designer Series Paper 1" X 5 1/4"

#### **Front Panel:**

Pool Party 4" X 5 1/4" score at 3/4" 2" X 3 1/4" Stitched Rectangle Die

This is not a PDF file with step by step instructions only a supply list with cutting dimensions to go along with the video. You will find my video on my YouTube Channel "The Stamp Camp". If you need any of the supplies please visit my Stampin' Up! Store.