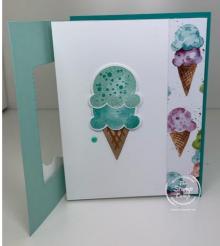

# Fun Fold Birthday Card

3 Panel Card

616-340-2406 glenda@thestampcamp.com

Glenda Calkins

https://www.stampinup.com?demoid=2210187

#### Inside:

Basic White 5 1/4" X 8" score at 4"

Ice Cream Corner Designer Series Paper 1" X 5 1/4"

#### **Front Panel:**

Pool Party 4" X 5 1/4" score at 3/4" 2" X 3 1/4" Stitched Rectangle Die

This is not a PDF file with step by step instructions only a supply list with cutting dimensions to go along with the video. You will find my video on my YouTube Channel "The Stamp Camp". If you need any of the supplies please visit my Stampin' Up! Store.