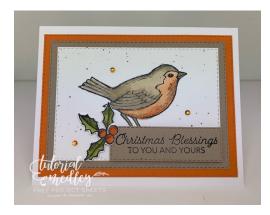

## Happy Holly-Days

All images © 1990-2021 Stampin' Up!®

Supplies:

- Stamp Sets: Happy Holly-Days (156342)
- Cardstock: Thick Basic White (159229), Crumb Cake (120953), Pumpkin Pie (105117)
- Ink: Tuxedo Black Memento Ink (132708)
- Stampin' Blends: Crumb Cake (154882), Old Olive (154892), Pumpkin Pie (154897), Soft Suede (154906),
- Tools & Accessories: Holiday Rhinestone Basic Jewels (150457), Stitched Rectangles (151820), Water Painters (151298), Crumb Cake Ink Refill (121029)

Measurements:

- Card Base #1: Thick Basic White 5 1/2" X 8 1/2" score at 4 1/4"
- Cardstock #2: Pumpkin Pie 4 1/4" X 5 1/2"
- Cardstock #3: Crumb Cake 4" X 5 1/4"
- Cardstock #4: Basic White 3 <sup>1</sup>/<sub>2</sub>" X 4 <sup>3</sup>/<sub>4</sub>"
- Cardstock #5: Crumb Cake 1 <sup>1</sup>/<sub>2</sub>" X 3 <sup>1</sup>/<sub>4</sub>"
- Cardstock #6: Pumpkin Pie 4 1/4" X 5 1/2"
- Cardstock #7: Basic White scrap
- Cardstock #8: Basic White 4" X 5 1/4"

Instructions:

- Fold your card base in half #1.
- Using the 4" X 5 ¼" Stitched Rectangles die; die cut both pieces of Pumpkin Pie cardstock #2 and #6. Attach one to the card front and 1 to the inside.
- Using the 3 <sup>1</sup>/<sub>2</sub>" X 4 7/8" Stitched Rectangles die; die cut the Crumb Cake cardstock #3. Attach to your card front.
- Using the 3 1/8" X 4 1/2" Stitched Rectangles die; die cut the Basic White cardstock #4.
- Stamp the Bird using Black Memento ink and color in with the Stampin' Blends.
- Put a dab of ink refill on a clear block; pick up the ink with the water painter and tap the end of the brush to splatter your card stock.
- Attach to your card front.
- Using the 1" X 3" Stitched Rectangles die; die cut the Crumb Cake cardstock #5. Stamp your sentiment using Black Memento ink.

- Attach to your card front using dimensionals.
- On a scrap piece of Basic White cardstock #7 stamp the Holly & Berries; color with the Stampin' Blends and hand cut out.
- Attach to your card front as shown using dimensionals.
- Attach Pumpkin Pie Rhinestones as shown.
- Using the 3 <sup>1</sup>/<sub>2</sub>" X 4 7/8" Stitched Rectangles die; die cut the Basic White cardstock #8.
- Stamp the Holly & Berry image as shown using Black Memento ink.
- Color in with the Stampin' Blends.
- Attach to the inside of your card.