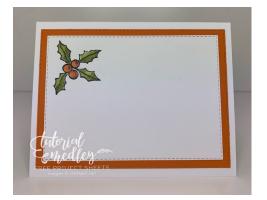

- Attach to your card front using dimensionals.
- On a scrap piece of Basic White cardstock #7 stamp the Holly & Berries; color with the Stampin' Blends and hand cut out.
- Attach to your card front as shown using dimensionals.
- Attach Pumpkin Pie Rhinestones as shown.
- Using the 3 <sup>1</sup>/<sub>2</sub>" X 4 7/8" Stitched Rectangles die; die cut the Basic White cardstock #8.
- Stamp the Holly & Berry image as shown using Black Memento ink.
- Color in with the Stampin' Blends.
- Attach to the inside of your card.