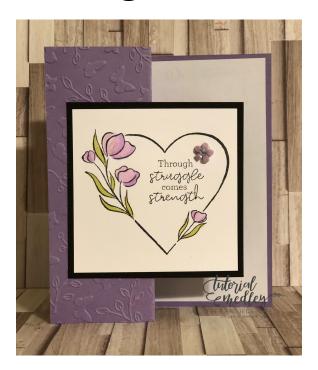

## **Strong Of Heart**

All images © 1990-2021 Stampin' Up!®

## Supplies:

- Stamp Sets: Strong of Heart 156376
- Cardstock: Highland Heather 146986, Basic Black 121045, Basic White 159276
- Ink: Memento Tuxedo Black 132708
- Tools & Accessories: Highland Heather Blends 154887, Granny Apple Green Blends 154885, Multipurpose Liquid Glue 110755, Stampin' Dimensionals 104430, Meadow Moments Embossing Folder 153126, Loose Flower Flourishes 155808, 2021-2023 In Color Jewels 155571, Mini Glue Dots 103683

## Measurements:

- Highland Heather Card Base: 5 ½ by 8 ½
- Basic White Inside Liner: 5 ¼ by 4
- Basic Black 3 ¼ by 3 ¼
- Basic White 3 x 3

## Instructions:

- Score Highland Heather Card Base at 2 1/8 and 4 ¼
- Stamp the heart and sentiment with Tuxedo Black, Color with Blends and Glue to Basic Black Layer
- Attach Flower with a glue dot to white layer, put the In Color Jewel Inside the Flower
- Emboss just the front panel with the Meadow Moment Folder
- Glue the Basic White Layer to the inside of the card base
- Attach the basic black layer to the embossed panel with dimensionals
- Send this pretty to a friend for family member.