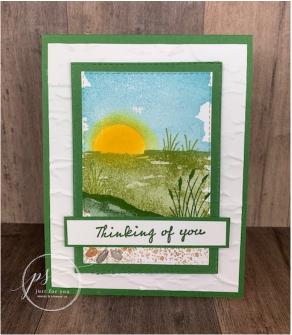

## Instructions:

- 1. Score your card base and fold in half.
- 2. Place the Basic White cardstock 4" X 5 ¼" inside the Painted Texture embossing folder and run it through your cut and emboss machine.
- 3. Attach to your card front.
- 4. Using the 3" X 4 <sup>1</sup>/<sub>4</sub>" Stitched Rectangles die; die cut the Garden Green cardstock.
- 5. Using the 1" Circle Die; die cut  $\frac{1}{2}$  a circle from a sticky note.
- 6. Attach your ½ circle sticky note to the Basic White cardstock and stamp the images from the Oceanfront stamp set using Balmy Blue, Pear Pizzazz, Garden Green, and Crumb Cake ink.
- 7. Remove the sticky note and using the Sponge Dauber and the Daffodil Delight ink; fill in your "sun". It is fine to go outside of the image to create the reflection.
- 8. Using the 2 5/8" X 4" Stitched Rectangles die; die cut out your stamped image.
- 9. Attach to the Garden Green Stitched Rectangles Frame and attach to your card front using dimensionals.

- 10. Stamp the sentiment of your choice using Garden Green ink on the Basic White Strip.
- 11. Attach to the Garden Green strip.
- 12. Attach to your card front as shown.
- 13. Attach a few Pebble enamel dots as shown.
- 14. On the Basic White cardstock 4" X 5 ¼" stamp the ground image using Crumb Cake ink and a couple of green plants.
- 15. Attach to the inside of your card.