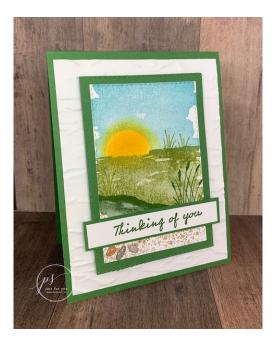

## Instructions:

- 1. Score your card base and fold in half.
- 2. Place the Basic White cardstock 4" X 5 ¼" inside the Painted Texture embossing folder and run it through your cut and emboss machine.
- 3. Attach to your card front.
- 4. Using the 3" X 4 <sup>1</sup>/<sub>4</sub>" Stitched Rectangles die; die cut the Garden Green cardstock.
- 5. Using the 1" Circle Die; die cut  $\frac{1}{2}$  a circle from a sticky note.
- 6. Attach your ½ circle sticky note to the Basic White cardstock and stamp the images from the Oceanfront stamp set using Balmy Blue, Pear Pizzazz, Garden Green, and Crumb Cake ink.
- 7. Remove the sticky note and using the Sponge Dauber and the Daffodil Delight ink; fill in your "sun". It is fine to go outside of the image to create the reflection.
- 8. Using the 2 5/8" X 4" Stitched Rectangles die; die cut out your stamped image.
- 9. Attach to the Garden Green Stitched Rectangles Frame and attach to your card front using dimensionals.

- 10. Stamp the sentiment of your choice using Garden Green ink on the Basic White Strip.
- 11. Attach to the Garden Green strip.
- 12. Attach to your card front as shown.
- 13. Attach a few Pebble enamel dots as shown.
- 14. On the Basic White cardstock 4" X 5 ¼" stamp the ground image using Crumb Cake ink and a couple of green plants.
- 15. Attach to the inside of your card.