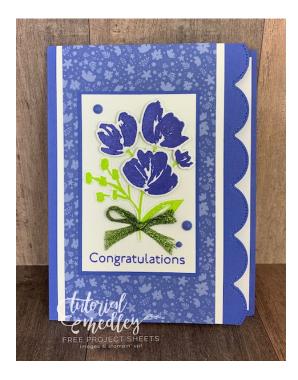

## Measurements:

- Card Base: Orchid Oasis 5 ½" X 8 ½" score at 4 ¼"
- Cardstock #2: Basic White 3 1/4" X 5 ½"
- Cardstock #3: Orchid Oasis Designer Paper 3" X 5 ½"
- Cardstock #4: Basic White 2 ½ X 3 ½
- Cardstock #5: Orchid Oasis 2 3/8" X 3 5/8"
- Cardstock #6: scraps of Basic White for stamping and die cutting
- Cardstock #7: Basic White 4" X 5 ¼"

## Instructions:

- Score your card base and fold in half.
- Place the scalloped edge die (from contour dies) across the front side edge and die cut off.
- Attach the Orchid Oasis Designer Paper #3 to the Basic White cardstock #4 and attach to the card front as shown.
- Stamp the sentiment using Orchid Oasis ink across the bottom of the Basic White cardstock #4; attach to the Orchid Oasis cardstock #5.

- Attach to your card front as shown.
- On a scrap piece of Basic White cardstock #6 stamp the flower image twice; once using Parakeet Party ink (clean stamp) and again using Orchid Oasis inks.
- Die cut out both images.
- Attach the Parakeet Party flowers to your card front.
- Using your scissors cut out the flowers from the Orchid Oasis stamped image.
- Attach the Orchid Oasis die cut flowers to the Parakeet Party die cut flowers using dimensionals.
- Attach the In Color Matte Dots as shown.
- Tie a bow out of a piece of Parakeet Party ribbon and attach as shown using a mini glue dot.
- On the Basic White cardstock #7 stamp the flower image along the left hand side using Parakeet Party ink.
- On a scrap piece of Basic White cardstock stamp the flower image again using Orchid Oasis ink.
- Die cut with coordinating die; and then trim out the flowers.
- Attach the flowers to the Parakeet Party flowers.
- Attach to the inside of your card.