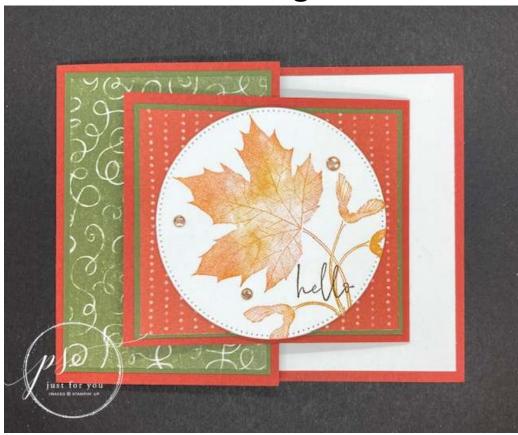

# **Soft Seedlings Hello**

All images © 1990-2022 Stampin' Up!®

- Stamp Sets Soft Seedlings (159905)
- Card Stock Cajun Craze (119684); Mossy Meadow (133676); Basic White (159276)
- Stamp Pads Crushed Curry (147087); Cajun Craze (147085); Mossy Meadow (147111)
- Misc. Rustic Harvest Designer Paper (159633); Sponge Daubers (133773); Stylish Shapes Dies (159183); Champagne Rhinestone Basic Jewels (151193); Stampin' Seal (152813); Stampin' Dimensionals (104430); Stampin' Cut & Emboss Machine (149653)

### **Measurements:**

- Cajun Craze Card Base 4 1/4" x 8 1/2" score at 5 1/2"; 3 1/4" x 7 1/2" score at 3 3/4"
- Mossy Meadow 2 3/4" x 4"; 3" x 3 1/2"
- Basic White 4" x 5 1/4"; 3" x 3 1/2"; 3 1/2" x 3 1/2"
- Rustic Harvest Designer Paper Mossy Meadow Swirl 2 5/8" x 3 7/8"
- Rustic Harvest Designer Paper Cajun Craze Stripe 2 7/8" x 3 3/8"

#### Instructions:

- Fold Cajun Craze pieces on score lines
- Adhere Designer Papers to coordinating Mossy Meadow pieces
- Adhere Mossy Meadow swirl layers to card front panel
- Adhere 4" x 5 1/4" Basic White to inside of card
- Adhere Cajun Craze stripe layers to smaller folded Cajun Craze (fold is on right side)
- Adhere smaller folded Cajun Craze to inside of card, centering on Basic White

• Ink leaf stamp with Crushed Curry ink, then use a Sponge Dauber to add Cajun Craze ink around edges of stamp – stamp on 3 1/2" Basic White square

- Die cut with Stylish Shapes Die (approx. 3" circle)
- Stamp "hello" with Mossy Meadow ink
- Attach leaf circle to card front with Dimensionals
- Add Champagne Rhinestone