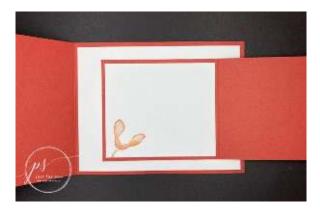

• Ink small leaf same as large leaf – Crushed Curry, then sponge some Cajun

Craze ink around edges – stamp on lower left corner of 3" x 3 1/2" Basic White

• Adhere to inside of card