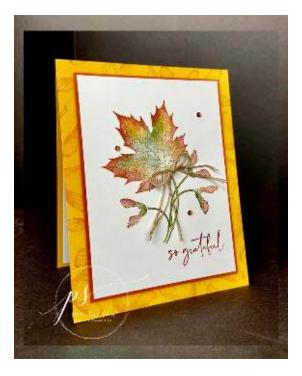

## Supplies:

- Stamp Sets Soft Seedlings Stamp Set (159905)
- Card Stock Basic White (159276); Crushed Curry (131199); Cajun Craze (119684)
- Stamp Pads Cajun Craze (147085); Crushed Curry (147087) (102283); Old Olive (147090); Garden Green (147089); Blender Pen (102845)
- Misc. Rhinestone Basic Jewels (144220) colored with a Dark Cajun Craze Blend (154879); Linen Thread (104199); Sponge Daubers; Stampin' Dimensionals (104430); Mini Glue Dots (103683)

### Measurements:

- Crushed Curry: 4 ¼ x 11"
- Cajun Craze: 3 <sup>1</sup>/<sub>2</sub>" x 4 <sup>3</sup>/<sub>4</sub>"
- Basic White: 3 3/8" x 4 5/8" & 4' x 5 ¼" (inside of card))

### Instructions:

- 1. Stamp the outside Perimeter with the seedling stamp. Stamp in Crushed Curry on Crushed Curry Card Base
- 2. Add color using your sponge daubers to the large leaf stamp. Dauber the lighter colors in the center and outward and a hint of Cajun Craze on the tips of the leaves and seedlings. Make sure to do the Garden Green or Old Olive for the stems. Huff (heavy breath onto your stamp to remoisten the ink) and stamp image on white mat. Also stamp the Greeting with Cajun Craze. Use a blending pen to spread color of the stems a bit.
- **3.** Attach image piece to Cajun Craze Mat and attach to card front using Stampin' Dimensionals.
- **4.** Using 2-3 strands of Linen Thread tie a bow and adhere to just under the leaf with a glue dot.